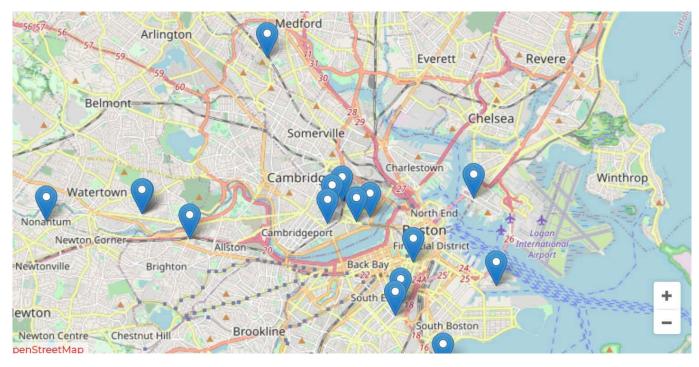

# Finding a lab place

Shared lab & office (single desk) ready for launching
vs your own space (purchasing equipment & maintaining facility)

## Starting with a single bench

Shared equipment/lab space & supporting service (procurement, invoicing, payment)