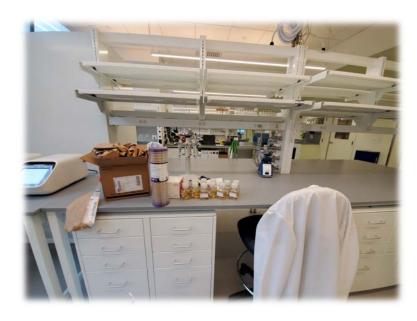

#### Private Lab Equipment

- Fume Hood
- Handwashing sink
- Acid/Base and flammable material storage
- Biosafety cabinet
- Cold storage
- CO2 incubators
- Centrifuges
- Small benchtop equipment

#### Shared Laboratory Equipment

- Flow Cytometer (3-laser)
- HPLC
- Thermal Cyclers
- Real-time PCR machine
- Multimode plate reader (fluorescence, luminescence, uv/vis)
- Spectrophotometer
- Electrophoresis systems
- · Gel transfer systems
- Western detection system
- Multi fluorescence and chemiluminescence imaging system
- Ultrasonic liquid processor
- Vacufuge
- Electroporator
- Bench-top centrifuges

- Balances
- Thermomixers
- pH meter
- Bacterial shakers/incubators

#### **Fully-outfitted Cell Culture Suites**

- Biosafety cabinets
- CO<sub>2</sub> incubators
- Shaking mammalian cell culture incubator
- · Automated cell counters
- · Digital fluorescent microscope
- Inverted microscopes
- Water baths

#### **Basic Laboratory Facility Information**

- · Autoclave and glasswasher
- · Water purification system
- Central vacuum
- Ice machine
- · Cold storage
  - o -80°C freezers
  - o -20°C freezers
  - o 4°C refrigerators
  - o Liquid nitrogen
- Chemical fume hoods
- Acid/Base and flammable material storage