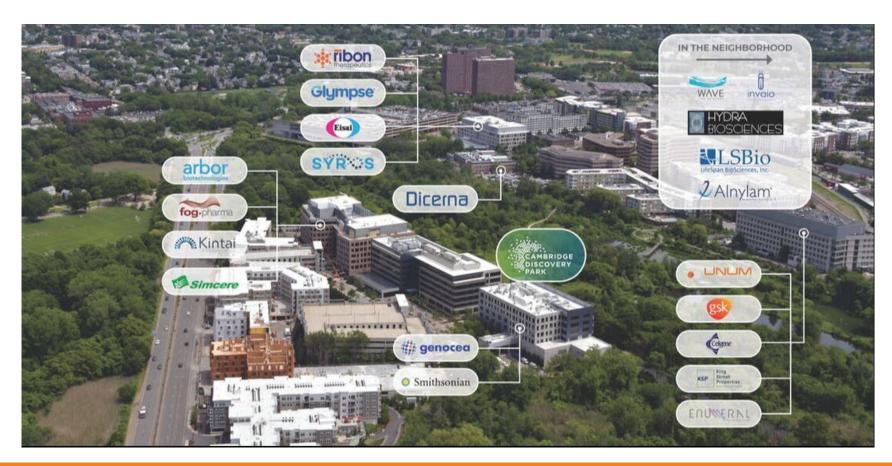

#### Where in US?

- Prime for biotech dealmaking
- Clustered within walking distance
- Industry experience, MIT / Harvard
- Far from Korea
- Cost ~10% lower than SF Bay

#### Boston / Bay Area have faster exits and higher valuations

Exits: Time And Valuation By Region

Key biotech clusters have delivered faster exits at higher valuations 2013-2016

Source: Pitchbook; Key Clusters defined as Massachusetts and Bay Area

#### **Greater Boston Area has concentrated Pharma talent**

#### **Product Development (Pharma R&D)**

- Late discovery / translational medicine
- Clinical trials
- Antibody conjugation

**Talent** with Pharma R&D experience