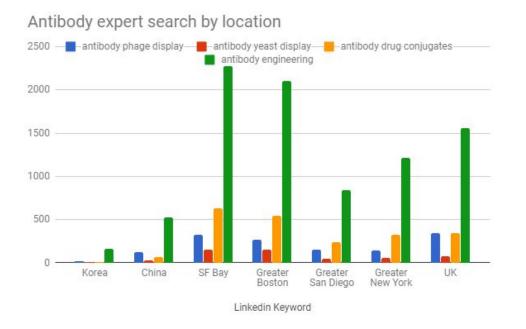

#### Antibody talent pool concentrated in US Hubs

"There is a lot of biotech talent interested in startups if the science is interesting. Lots of competition. Question is how much are you willing to pay?"