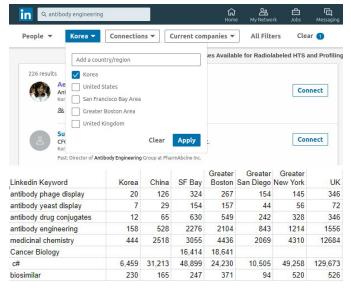

#### Antibody talent pool concentrated in US Hubs

"There is a lot of biotech talent interested in startups if the science is interesting. Lots of competition. Question is how much are you willing to pay?"