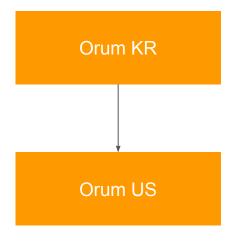

#### KRTopCo: US is 100% Subsidiary of KR

US is created as a 100% sub

US Employees get KR stock options or tracking stocks

US takes the projects to clinic, using funding from Orum KR

eg. European Biotechs in Boston