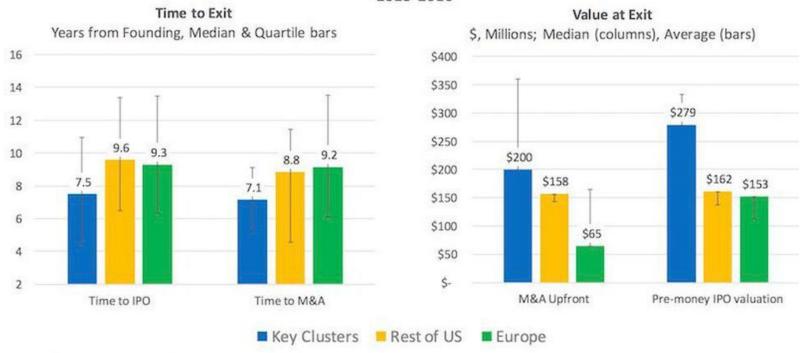

#### Boston / Bay Area have faster exits and higher valuations

Exits: Time And Valuation By Region

Key biotech clusters have delivered faster exits at higher valuations 2013-2016

Source: Pitchbook; Key Clusters defined as Massachusetts and Bay Area

https://www.forbes.com/sites/brucebooth/2017/03/21/inescapable-gravity-of-biotechs-key-clusters-the-great-consolidation-of-talent-capital-returns/2/#6dda290b4bde